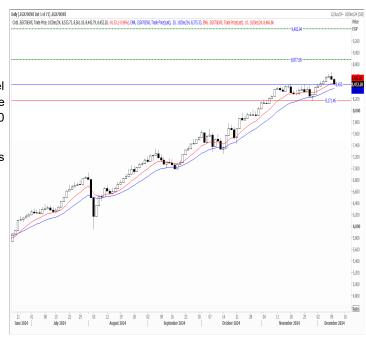

# EGX Small Caps Index/ EGX 70 Daily chart

## **Analysis**

Closed exactly 8,450 which represents the current support. Next level to watch lies at 8,350. We recommend near-term investors to place their protective stop to 8,350 while our main stop is still below 8,150 level.

Our view is bullish especially from intermediate picture since EGX70 is outperforming its counterpart EGX30 and hitting new highs.