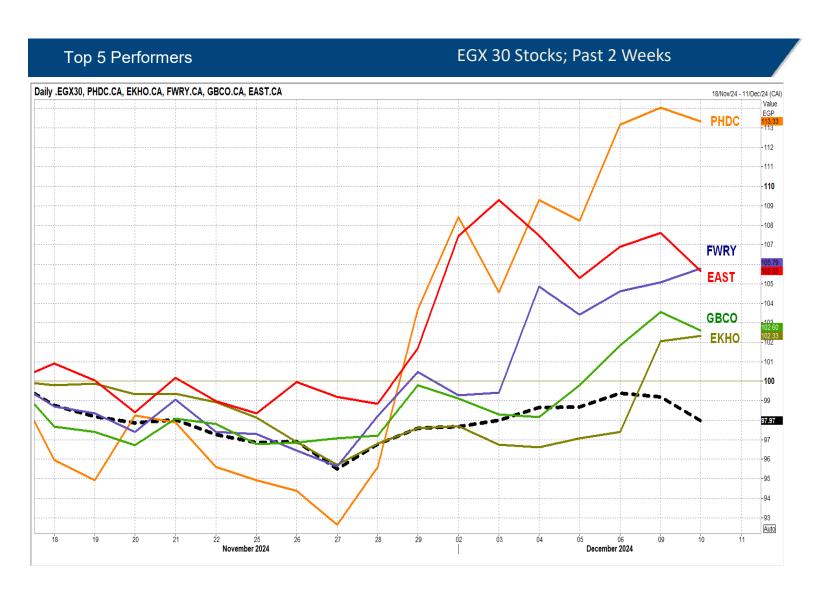

Finally, focusing on outperformer stocks is the best decision at all times and especially during non directional volatility periods.