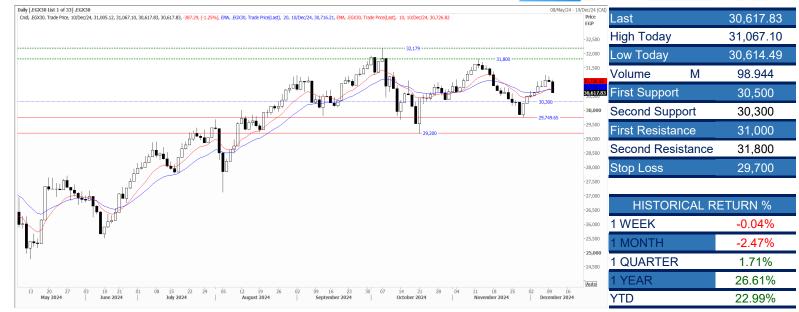

## **Analysis**

The index failed to confirm its breakout above 31,000 level as the market witnessed a clear selling pressure in the second half of yester-day's session which led EGX30 to close at 30,600 losing 400 points or (-1.25%). First level to watch lies at 30,500 followed by 30,300. we expect next rebound to come from around these levels. As we mentioned before, the top 10 weights in the index are trading below their resistance levels. Thus, yesterday's decline was not a surprise. We recommend near-term investors to place their protective stop below 30,300 while our short-term stop is below 29,700 level.